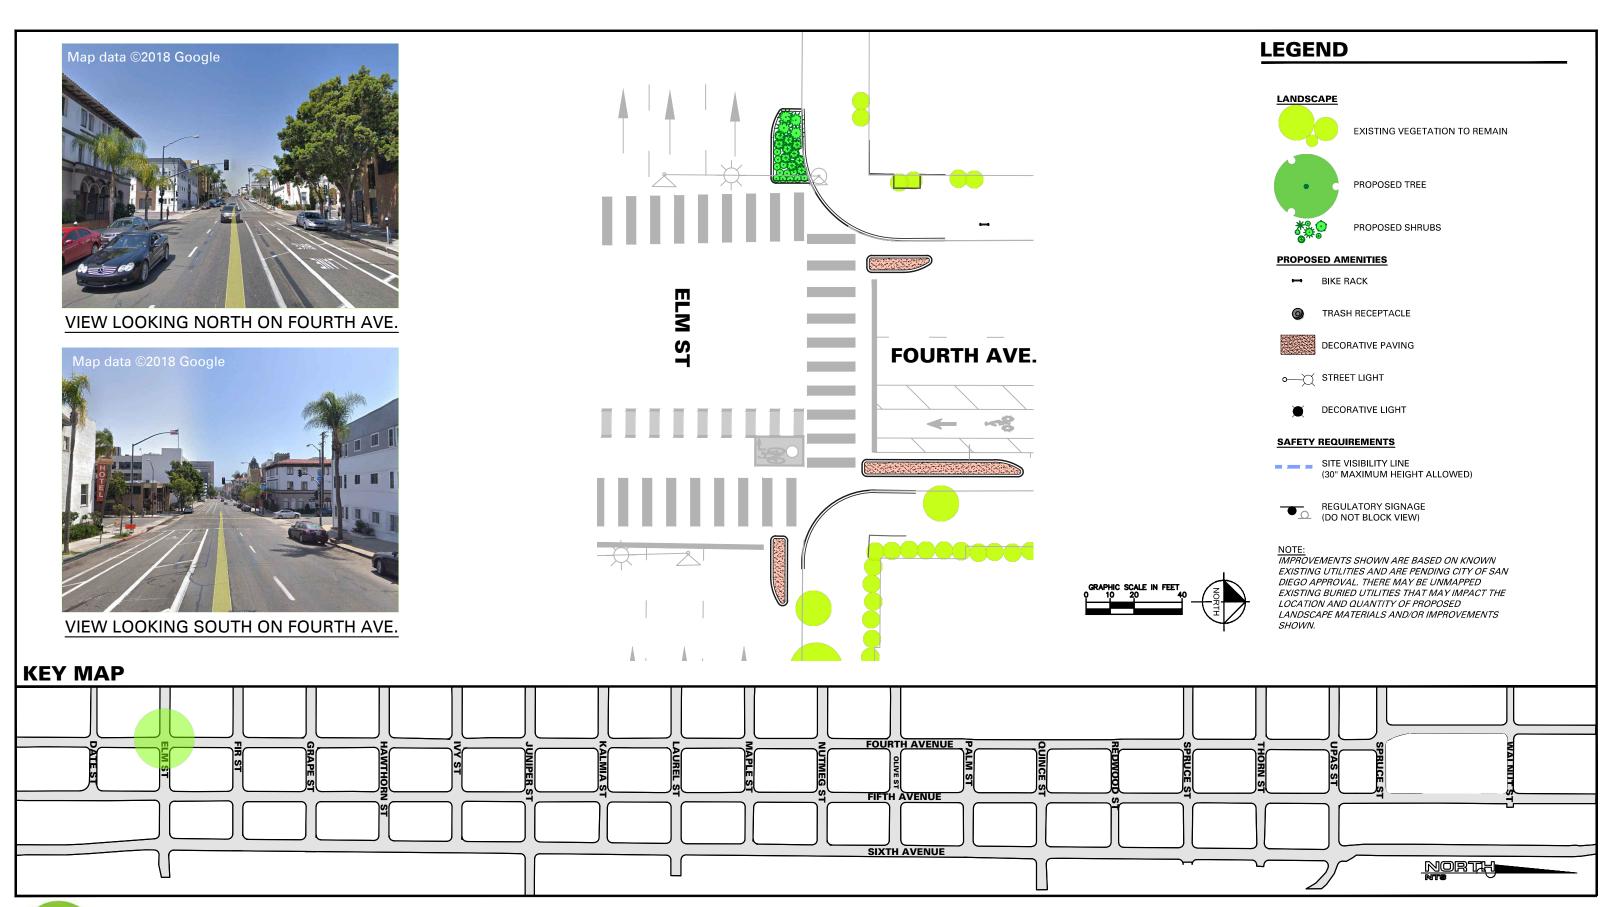

## LANDSCAPE PALETTE

Lagerstroemia indica // Crape Myrtle
Located on 4th Avenue Only

Aristida purpurea // Purple Three-Awn

Mimulus cardinalis // Scarlet Monkey Flower Located in Green Gutters and BMPs Only

**AMENITIES** 

Trash Receptacle With Executed Maintenance Agreement Only

Cassia leptophylla // Gold Medallion Tree Located on 5th and 6th Avenues Only

Achiliea millefolium // Yarrow Located in Green Gutters and BMPs Only

**Decorative Light** 

Salvia 'Mrs. Beard' // Mrs. Beard Sage

Sisyrinchium bellum // Blue-eyed Grass

Cistanthe grandiflora // Rock Purslane

In Final Plans, but location not shown in these Exhibits

**UPTOWN BIKEWAYS** 