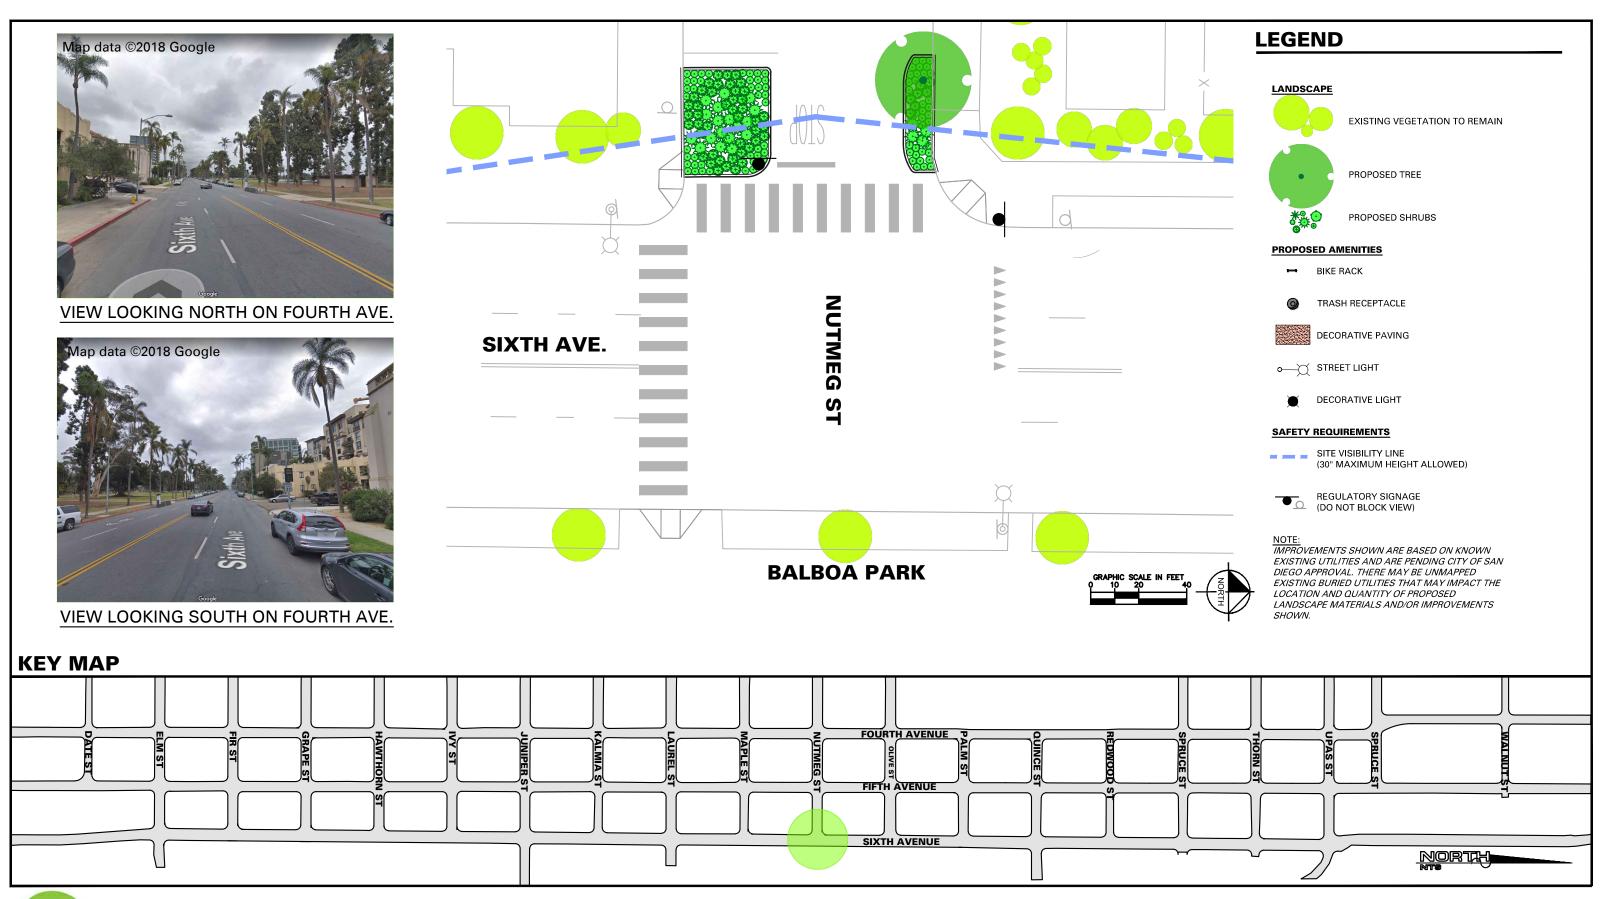

Located on 5th and 6th Avenues Only





Achiliea millefolium // Yarrow Located in Green Gutters and BMPs Only





**Decorative Light** 



Salvia 'Mrs. Beard' // Mrs. Beard Sage



Sisyrinchium bellum // Blue-eyed Grass



Cistanthe grandiflora // Rock Purslane



In Final Plans, but location not shown in these Exhibits

**UPTOWN BIKEWAYS** 

(SANDAG)





Sheet 2 of 20





Sheet 3 of 20





Sheet 4 of 20





Sheet 5 of 20





Sheet 6 of 20

Kimley » Horn





Sheet 7 of 20

Kimley»Horn



Sheet 8 of 20





Sheet 9 of 20





**Sheet 10 of 20** 





**Sheet 11 of 20** 





**Sheet 12 of 20** 





**Sheet 13 of 20** 

Kimley » Horn





**Sheet 14 of 20** 





**Sheet 15 of 20** 





**Sheet 16 of 20** 





**Sheet 17 of 20** 





**Sheet 18 of 20** 





**Sheet 19 of 20** 





Sheet 20 of 20

Kimley » Horn