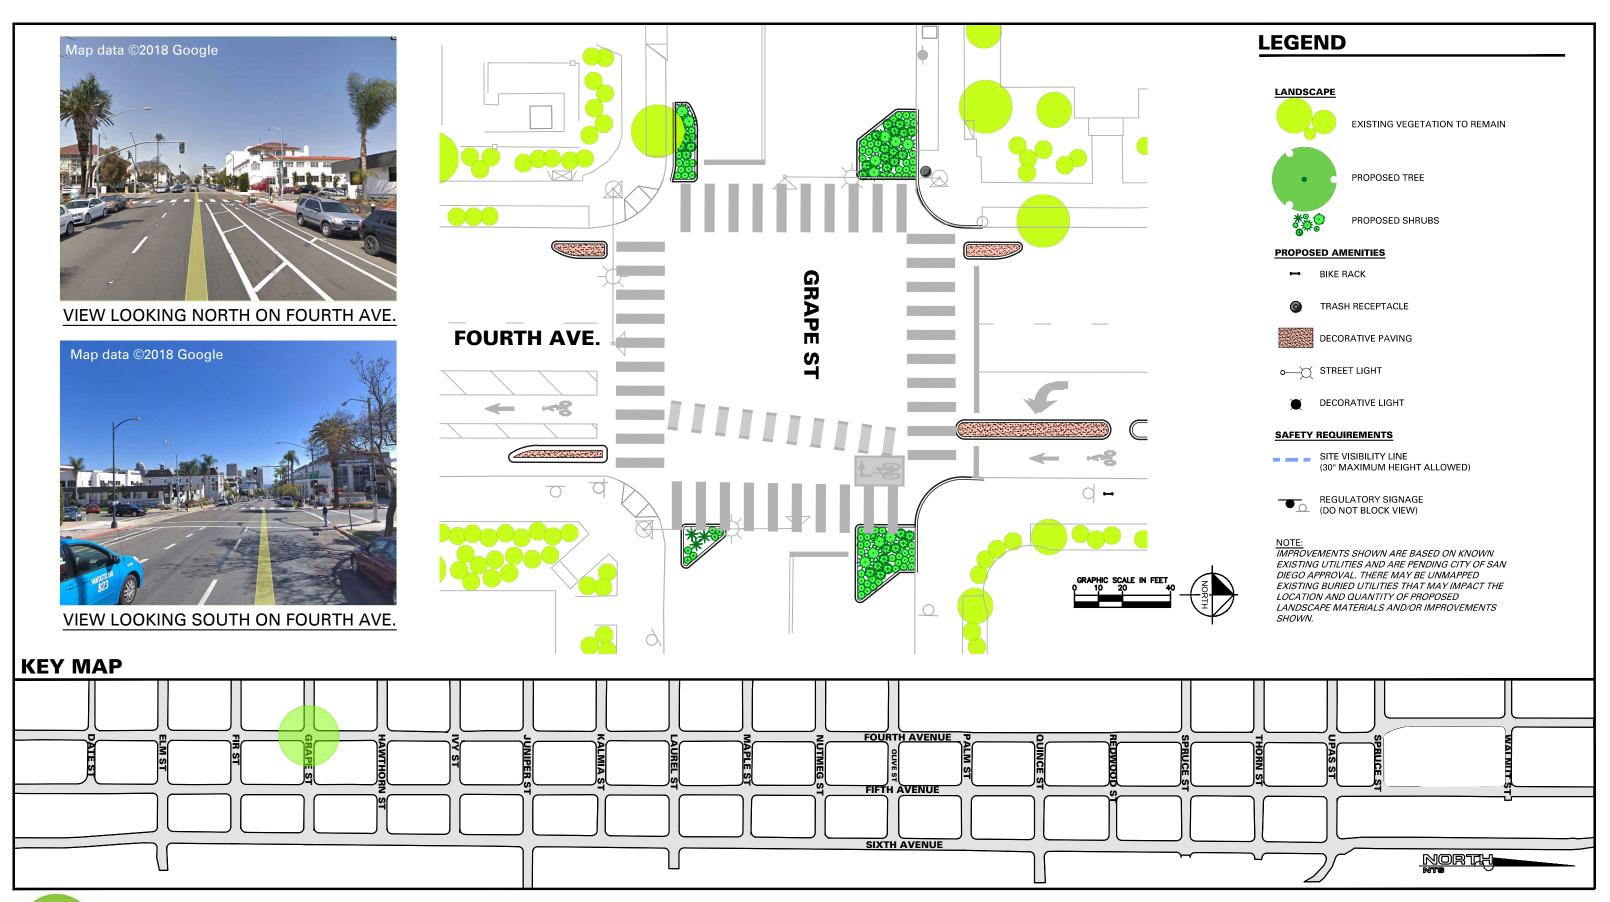

## LANDSCAPE PALETTE

Lagerstroemia indica // Crape Myrtle
Located on 4th Avenue Only

Aristida purpurea // Purple Three-Awn

Mimulus cardinalis // Scarlet Monkey Flower Located in Green Gutters and BMPs Only

**AMENITIES** 

Trash Receptacle With Executed Maintenance Agreement Only

Cassia leptophylla // Gold Medallion Tree Located on 5th and 6th Avenues Only

Achiliea millefolium // Yarrow Located in Green Gutters and BMPs Only

**Decorative Light** 

Salvia 'Mrs. Beard' // Mrs. Beard Sage

Sisyrinchium bellum // Blue-eyed Grass

Cistanthe grandiflora // Rock Purslane

In Final Plans, but location not shown in these Exhibits

**UPTOWN BIKEWAYS** 